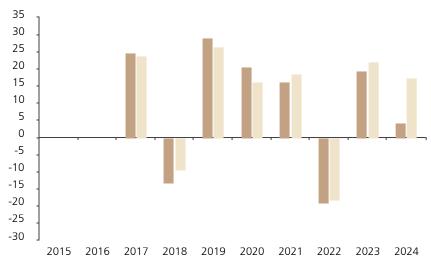

## **Past Performance**

This chart shows the fund's performance as the percentage loss or gain per year over the last 8 years against its benchmark.

Powered by data from FE fundinfo

|         | 2015 | 2016 | 2017 | 2018  | 2019 | 2020 | 2021 | 2022  | 2023 | 2024 |
|---------|------|------|------|-------|------|------|------|-------|------|------|
| ■ Fund  |      |      | 24.9 | -13.4 | 29.0 | 20.7 | 16.1 | -19.1 | 19.3 | 4.3  |
| Index * |      |      | 24.0 | -9.4  | 26.6 | 16.3 | 18.5 | -18.4 | 22.2 | 17.5 |

The chart shows how much the Fund increased or decreased in value as a percentage in each year, net of charges (excluding entry charge), and net of tax.

The unit class launched on 28.01.2016.

\* Index - MSCI AC World (net dividend reinvested)