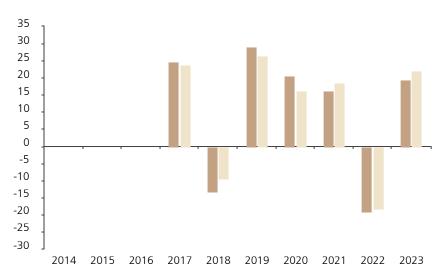

## **Past Performance**

This chart shows the fund's performance as the percentage loss or gain per year over the last 7 years against its benchmark.

The chart shows how much the Fund increased or decreased in value as a percentage in each year, net of charges (excluding entry charge), and net of tax.

## Performance in the past is not a reliable indicator of future results.

The chart shows the class's investment returns calculated as percentage year-end over year-end change of the class net asset value. In general any past performance takes account of all ongoing charges, but not the entry charge.

The unit class launched on 28.01.2016.

\* Index - MSCI AC World (net dividend reinvested)

| Fund      |  |      |       |      |      |      | LULL  | 2023 |
|-----------|--|------|-------|------|------|------|-------|------|
| - r di id |  | 24.9 | -13.4 | 29.0 | 20.7 | 16.1 | -19.1 | 19.3 |
| Index *   |  | 24.0 | -9.4  | 26.6 | 16.3 | 18.5 | -18.4 | 22.2 |