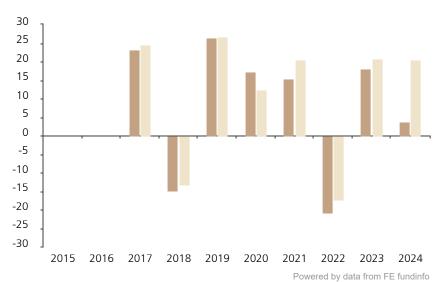

## **Past Performance**

This chart shows the fund's performance as the percentage loss or gain per year over the last 8 years against its benchmark.

2015 2016 2017 2018 2019 2020 2021 2022 2023 2024 Fund 3.7 23.3 -14.9 26.5 17.2 15.5 -20.8 18.1 Index \* 26.9 20.5 -17.2 20.9 24.6 -13.2 12.4 20.5

The chart shows how much the Fund increased or decreased in value as a percentage in each year, net of charges (excluding entry charge), and net of tax.

## Performance in the past is not a reliable indicator of future results.

The chart shows the class's investment returns calculated as percentage year-end over year-end change of the class net asset value. In general any past performance takes account of all ongoing charges, but not the entry charge.

The unit class launched on 28.01.2016.

Historical performance was calculated in GBP.

\* Index - MSCI AC World (net dividend reinvested)