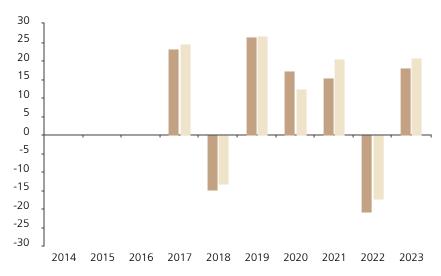

## **Past Performance**

This chart shows the fund's performance as the percentage loss or gain per year over the last 7 years against its benchmark.

The chart shows how much the Fund increased or decreased in value as a percentage in each year, net of charges (excluding entry charge), and net of tax.

## Performance in the past is not a reliable indicator of future results.

The chart shows the class's investment returns calculated as percentage year-end over year-end change of the class net asset value. In general any past performance takes account of all ongoing charges, but not the entry charge.

The unit class launched on 28.01.2016.

Historical performance was calculated in GBP.

\* Index - MSCI AC World (net dividend reinvested)

|         | 2014 | 2015 | 2016 | 2017 | 2018  | 2019 | 2020 | 2021 | 2022  | 2023 |
|---------|------|------|------|------|-------|------|------|------|-------|------|
| Fund    |      |      |      | 23.3 | -14.9 | 26.5 | 17.2 | 15.5 | -20.8 | 18.1 |
| Index * |      |      |      | 24.6 | -13.2 | 26.9 | 12.4 | 20.5 | -17.2 | 20.9 |