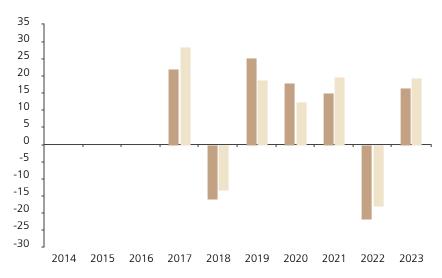

## **Past Performance**

This chart shows the fund's performance as the percentage loss or gain per year over the last 7 years against its benchmark.

The chart shows how much the Fund increased or decreased in value as a percentage in each year, net of charges (excluding entry charge), and net of tax.

## Performance in the past is not a reliable indicator of future results.

The chart shows the class's investment returns calculated as percentage year-end over year-end change of the class net asset value. In general any past performance takes account of all ongoing charges, but not the entry charge.

The unit class launched on 28.01.2016.

Historical performance was calculated in EUR.

\* Index - MSCI AC World (net dividend reinvested)

|         | 2014 | 2015 | 2016 | 2017 | 2018  | 2019 | 2020 | 2021 | 2022  | 2023 |
|---------|------|------|------|------|-------|------|------|------|-------|------|
| Fund    |      |      |      | 22.2 | -15.8 | 25.3 | 17.9 | 15.0 | -21.9 | 16.5 |
| Index * |      |      | ·    | 28.5 | -13.2 | 18.9 | 12.5 | 19.8 | -18.0 | 19.4 |