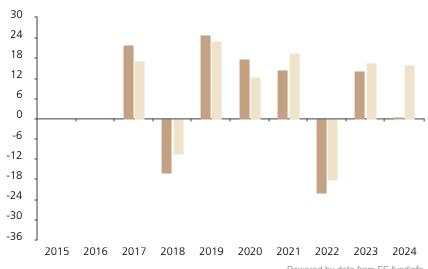

## **Past Performance**

This chart shows the fund's performance as the percentage loss or gain per year over the last 8 years against its benchmark.

Powered by data from FE fundinfo

|         | 2015 | 2016 | 2017 | 2018  | 2019 | 2020 | 2021 | 2022  | 2023 | 2024 |
|---------|------|------|------|-------|------|------|------|-------|------|------|
| Fund    |      |      | 21.9 | -16.1 | 24.9 | 17.7 | 14.6 | -22.1 | 14.2 | 0.2  |
| Index * |      |      | 17.3 | -10.4 | 23.1 | 12.5 | 19.5 | -18.2 | 16.6 | 16.0 |

The chart shows how much the Fund increased or decreased in value as a percentage in each year, net of charges (excluding entry charge), and net of tax.

## Performance in the past is not a reliable indicator of future results.

The chart shows the class's investment returns calculated as percentage year-end over year-end change of the class net asset value. In general any past performance takes account of all ongoing charges, but not the entry charge.

The unit class launched on 28.01.2016.

Historical performance was calculated in CHF.

\* Index - MSCI AC World (net dividend reinvested)