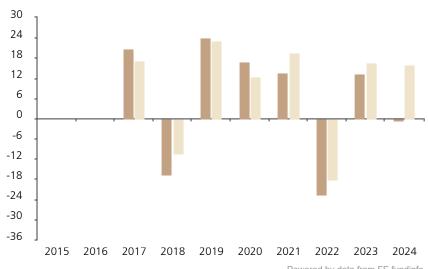

## **Past Performance**

This chart shows the fund's performance as the percentage loss or gain per year over the last 8 years against its benchmark.

Powered by data from FE fundinfo

|         | 2015 | 2016 | 2017 | 2018  | 2019 | 2020 | 2021 | 2022  | 2023 | 2024 |
|---------|------|------|------|-------|------|------|------|-------|------|------|
| Fund    |      |      | 20.9 | -16.7 | 24.0 | 16.8 | 13.8 | -22.7 | 13.3 | -0.6 |
| Index * |      |      | 17.3 | -10.4 | 23.1 | 12.5 | 19.5 | -18.2 | 16.6 | 16.0 |

The chart shows how much the Fund increased or decreased in value as a percentage in each year, net of charges (excluding entry charge), and net of tax.

## Performance in the past is not a reliable indicator of future results.

The chart shows the class's investment returns calculated as percentage year-end over year-end change of the class net asset value. In general any past performance takes account of all ongoing charges, but not the entry charge.

The unit class launched on 28.01.2016.

Historical performance was calculated in CHF.

\* Index - MSCI AC World (net dividend reinvested)