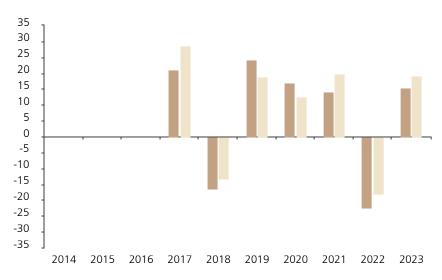

## **Past Performance**

This chart shows the fund's performance as the percentage loss or gain per year over the last 7 years against its benchmark.

The chart shows how much the Fund increased or decreased in value as a percentage in each year, net of charges (excluding entry charge), and net of tax.

## Performance in the past is not a reliable indicator of future results.

The chart shows the class's investment returns calculated as percentage year-end over year-end change of the class net asset value. In general any past performance takes account of all ongoing charges, but not the entry charge.

The unit class launched on 28.01.2016.

Historical performance was calculated in EUR.

\* Index - MSCI AC World (net dividend reinvested)

|         | 2014 | 2015 | 2016 | 2017 | 2018  | 2019 | 2020 | 2021 | 2022  | 2023 |
|---------|------|------|------|------|-------|------|------|------|-------|------|
| Fund    |      |      |      | 21.3 | -16.5 | 24.3 | 17.0 | 14.1 | -22.5 | 15.6 |
| Index * |      |      |      | 28.5 | -13.2 | 18.9 | 12.5 | 19.8 | -18.0 | 19.4 |