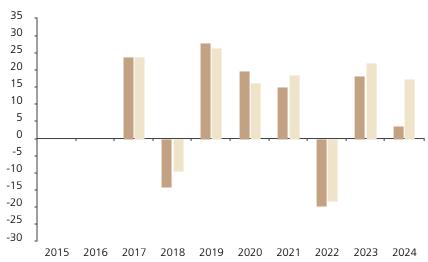

## **Past Performance**

This chart shows the fund's performance as the percentage loss or gain per year over the last 8 years against its benchmark.

Powered by data from FE fundinfo

|         | 2015 | 2016 | 2017 | 2018  | 2019 | 2020 | 2021 | 2022  | 2023 | 2024 |
|---------|------|------|------|-------|------|------|------|-------|------|------|
| Fund    |      |      | 23.9 | -14.1 | 28.1 | 19.7 | 15.2 | -19.8 | 18.4 | 3.5  |
| Index * |      |      | 24.0 | -9.4  | 26.6 | 16.3 | 18.5 | -18.4 | 22.2 | 17.5 |

The chart shows how much the Fund increased or decreased in value as a percentage in each year, net of charges (excluding entry charge), and net of tax.

The unit class launched on 28.01.2016.

\* Index - MSCI AC World (net dividend reinvested)