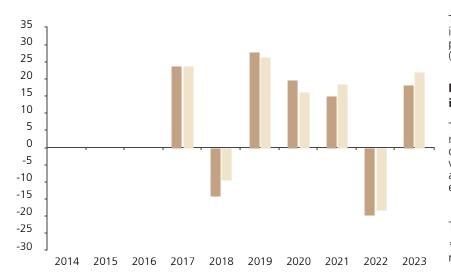

## **Past Performance**

This chart shows the fund's performance as the percentage loss or gain per year over the last 7 years against its benchmark.

The chart shows how much the Fund increased or decreased in value as a percentage in each year, net of charges (excluding entry charge), and net of tax.

## Performance in the past is not a reliable indicator of future results.

The chart shows the class's investment returns calculated as percentage year-end over year-end change of the class net asset value. In general any past performance takes account of all ongoing charges, but not the entry charge.

The unit class launched on 28.01.2016.

\* Index - MSCI AC World (net dividend reinvested)

|         | 2014 | 2015 | 2016 | 2017 | 2018  | 2019 | 2020 | 2021 | 2022  | 2023 |
|---------|------|------|------|------|-------|------|------|------|-------|------|
| Fund    |      |      |      | 23.9 | -14.1 | 28.1 | 19.7 | 15.2 | -19.8 | 18.4 |
| Index * |      |      |      | 24.0 | -9.4  | 26.6 | 16.3 | 18.5 | -18.4 | 22.2 |