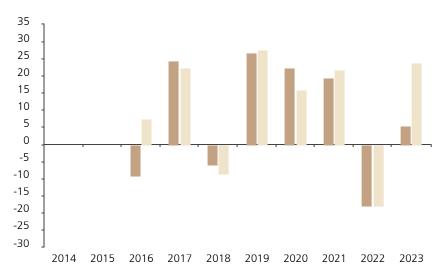

## **Past Performance**

This chart shows the fund's performance as the percentage loss or gain per year over the last 8 years against its benchmark.

The chart shows how much the Fund increased or decreased in value as a percentage in each year, net of charges (excluding entry charge), and net of tax.

## Performance in the past is not a reliable indicator of future results.

The chart shows the class's investment returns calculated as percentage year-end over year-end change of the class net asset value. In general any past performance takes account of all ongoing charges, but not the entry charge.

The unit class launched on 29.09.2015.

\* Index - MSCI World (net. Dividend reinvested)

|         | 2014 | 2015 | 2016 | 2017 | 2018 | 2019 | 2020 | 2021 | 2022  | 2023 |
|---------|------|------|------|------|------|------|------|------|-------|------|
| Fund    |      |      | -9.1 | 24.4 | -5.9 | 26.9 | 22.3 | 19.4 | -17.9 | 5.5  |
| Index * |      |      | 7.5  | 22.4 | -8.7 | 27.7 | 15.9 | 21.8 | -18.1 | 23.8 |