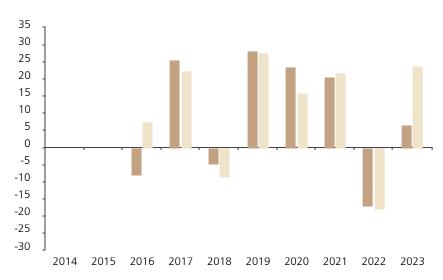

## **Past Performance**

This chart shows the fund's performance as the percentage loss or gain per year over the last 8 years against its benchmark.

The chart shows how much the Fund increased or decreased in value as a percentage in each year, net of charges (excluding entry charge), and net of tax.

## Performance in the past is not a reliable indicator of future results.

The chart shows the class's investment returns calculated as percentage year-end over year-end change of the class net asset value. In general any past performance takes account of all ongoing charges, but not the entry charge.

The unit class launched on 30.11.2015.

\* Index - MSCI World (net. Dividend reinvested)

|         | 2014 | 2015 | 2016 | 2017 | 2018 | 2019 | 2020 | 2021 | 2022  | 2023 |
|---------|------|------|------|------|------|------|------|------|-------|------|
| Fund    |      |      | -8.2 | 25.6 | -4.9 | 28.2 | 23.5 | 20.5 | -17.1 | 6.6  |
| Index * |      |      | 7.5  | 22.4 | -8.7 | 27.7 | 15.9 | 21.8 | -18.1 | 23.8 |