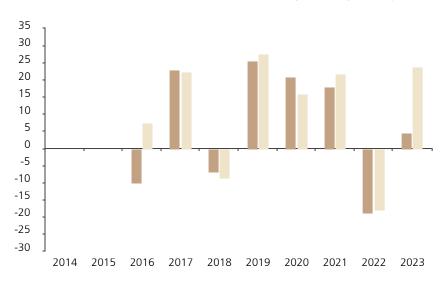

## **Past Performance**

This chart shows the fund's performance as the percentage loss or gain per year over the last 8 years against its benchmark.

The chart shows how much the Fund increased or decreased in value as a percentage in each year, net of charges (excluding entry charge), and net of tax.

## Performance in the past is not a reliable indicator of future results.

The chart shows the class's investment returns calculated as percentage year-end over year-end change of the class net asset value. In general any past performance takes account of all ongoing charges, but not the entry charge.

The unit class launched on 24.09.2015.

\* Index - MSCI World (net. Dividend reinvested)

|         | 2014 | 2015 | 2016  | 2017 | 2018 | 2019 | 2020 | 2021 | 2022  | 2023 |
|---------|------|------|-------|------|------|------|------|------|-------|------|
| Fund    |      |      | -10.0 | 23.1 | -6.8 | 25.6 | 21.1 | 18.1 | -18.8 | 4.4  |
| Index * |      |      | 7.5   | 22.4 | -8.7 | 27.7 | 15.9 | 21.8 | -18.1 | 23.8 |