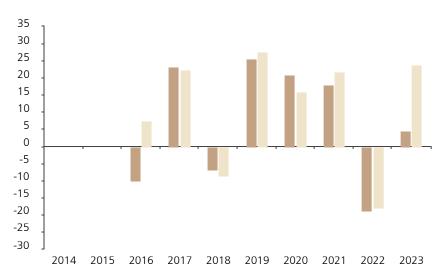

## **Past Performance**

This chart shows the fund's performance as the percentage loss or gain per year over the last 8 years against its benchmark.

The chart shows how much the Fund increased or decreased in value as a percentage in each year, net of charges (excluding entry charge), and net of tax.

## Performance in the past is not a reliable indicator of future results.

The chart shows the class's investment returns calculated as percentage year-end over year-end change of the class net asset value. In general any past performance takes account of all ongoing charges, but not the entry charge.

The unit class launched on 24.09.2015.

\* Index - MSCI World (net. Dividend reinvested)

|         | 2014 | 2015 | 2016  | 2017 | 2018 | 2019 | 2020 | 2021 | 2022  | 2023 |
|---------|------|------|-------|------|------|------|------|------|-------|------|
| Fund    |      |      | -10.0 | 23.2 | -6.8 | 25.6 | 21.1 | 18.1 | -18.8 | 4.4  |
| Index * |      |      | 7.5   | 22.4 | -8.7 | 27.7 | 15.9 | 21.8 | -18.1 | 23.8 |