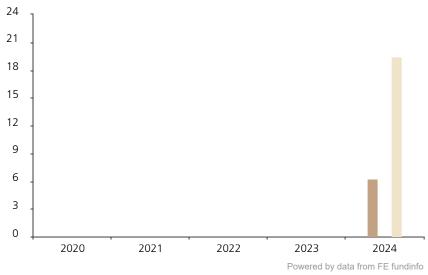

## **Past Performance**

This chart shows the fund's performance as the percentage loss or gain per year over the last 1 years against its benchmark.

 2020
 2021
 2022
 2023
 2024

 Fund
 6.3

 Index \*
 19.4

The Sub-Fund was launched in 2015. The Class was launched in 2023.

Historical performance was calculated in CHF.

\* Index - MSCI USA (net dividend reinvested)