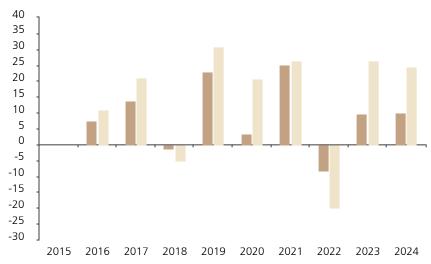

## **Past Performance**

This chart shows the fund's performance as the percentage loss or gain per year over the last 9 years against its benchmark.

Powered by data from FE fundinfo

|         | 2015 | 2016 | 2017 | 2018 | 2019 | 2020 | 2021 | 2022  | 2023 | 2024 |
|---------|------|------|------|------|------|------|------|-------|------|------|
| Fund    |      | 7.4  | 13.7 | -1.3 | 22.8 | 3.5  | 25.2 | -8.3  | 9.6  | 10.1 |
| Index * |      | 10.9 | 21.2 | -5.0 | 30.9 | 20.7 | 26.5 | -19.8 | 26.5 | 24.6 |

The chart shows how much the Fund increased or decreased in value as a percentage in each year, net of charges (excluding entry charge), and net of tax.

## Performance in the past is not a reliable indicator of future results.

The chart shows the class's investment returns calculated as percentage year-end over year-end change of the class net asset value. In general any past performance takes account of all ongoing charges, but not the entry charge.

The unit class launched on 17.09.2015.

\* Index - MSCI USA (net dividend reinvested)