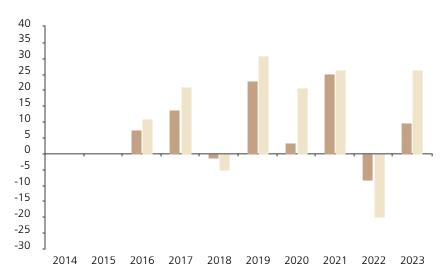

## **Past Performance**

This chart shows the fund's performance as the percentage loss or gain per year over the last 8 years against its benchmark.

The chart shows how much the Fund increased or decreased in value as a percentage in each year, net of charges (excluding entry charge), and net of tax.

## Performance in the past is not a reliable indicator of future results.

The chart shows the class's investment returns calculated as percentage year-end over year-end change of the class net asset value. In general any past performance takes account of all ongoing charges, but not the entry charge.

The unit class launched on 17.09.2015.

\* Index - MSCI USA (net dividend reinvested)

|         | 2014 | 2015 | 2016 | 2017 | 2018 | 2019 | 2020 | 2021 | 2022  | 2023 |
|---------|------|------|------|------|------|------|------|------|-------|------|
| Fund    |      |      | 7.4  | 13.7 | -1.3 | 22.8 | 3.5  | 25.2 | -8.3  | 9.6  |
| Index * |      |      | 10.9 | 21.2 | -5.0 | 30.9 | 20.7 | 26.5 | -19.8 | 26.5 |