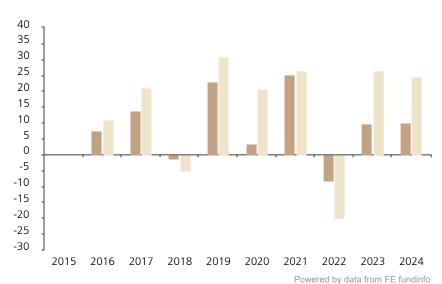

## **Past Performance**

This chart shows the fund's performance as the percentage loss or gain per year over the last 9 years against its benchmark.

increased or decreased in value as a percentage in each year, net of charges (excluding entry charge), and net of tax.

The chart shows how much the Fund

## Performance in the past is not a reliable indicator of future results.

The chart shows the class's investment returns calculated as percentage year-end over year-end change of the class net asset value. In general any past performance takes account of all ongoing charges, but not the entry charge.

The unit class launched on 17.09.2015.

\* Index - MSCI USA (net dividend reinvested)

|         | 2015 | 2016 | 2017 | 2018 | 2019 | 2020 | 2021 | 2022  | 2023 | 2024 |
|---------|------|------|------|------|------|------|------|-------|------|------|
| Fund    |      | 7.4  | 13.7 | -1.3 | 22.8 | 3.4  | 25.2 | -8.3  | 9.6  | 10.1 |
| Index * |      | 10.9 | 21.2 | -5.0 | 30.9 | 20.7 | 26.5 | -19.8 | 26.5 | 24.6 |