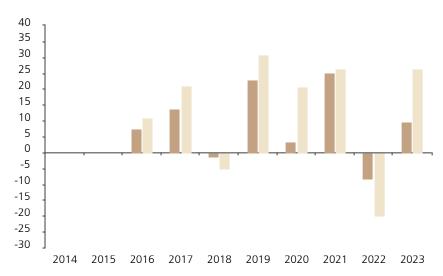

## **Past Performance**

This chart shows the fund's performance as the percentage loss or gain per year over the last 8 years against its benchmark.

The chart shows how much the Fund increased or decreased in value as a percentage in each year, net of charges (excluding entry charge), and net of tax.

## Performance in the past is not a reliable indicator of future results.

The chart shows the class's investment returns calculated as percentage year-end over year-end change of the class net asset value. In general any past performance takes account of all ongoing charges, but not the entry charge.

The unit class launched on 17.09.2015.

\* Index - MSCI USA (net dividend reinvested)

|         | 2014 | 2015 | 2016 | 2017 | 2018 | 2019 | 2020 | 2021 | 2022  | 2023 |
|---------|------|------|------|------|------|------|------|------|-------|------|
| Fund    |      |      | 7.4  | 13.7 | -1.3 | 22.8 | 3.4  | 25.2 | -8.3  | 9.6  |
| Index * |      |      | 10.9 | 21.2 | -5.0 | 30.9 | 20.7 | 26.5 | -19.8 | 26.5 |