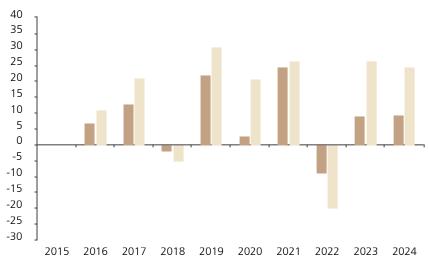

## **Past Performance**

This chart shows the fund's performance as the percentage loss or gain per year over the last 9 years against its benchmark.

Powered by data from FE fundinfo

|         | 2015 | 2016 | 2017 | 2018 | 2019 | 2020 | 2021 | 2022  | 2023 | 2024 |
|---------|------|------|------|------|------|------|------|-------|------|------|
| Fund    |      | 6.8  | 13.0 | -1.9 | 22.1 | 2.8  | 24.5 | -8.9  | 9.0  | 9.4  |
| Index * |      | 10.9 | 21.2 | -5.0 | 30.9 | 20.7 | 26.5 | -19.8 | 26.5 | 24.6 |

The chart shows how much the Fund increased or decreased in value as a percentage in each year, net of charges (excluding entry charge), and net of tax.

The unit class launched on 07.05.2015.

\* Index - MSCI USA (net dividend reinvested)