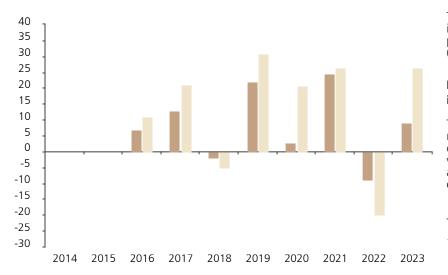

## **Past Performance**

This chart shows the fund's performance as the percentage loss or gain per year over the last 8 years against its benchmark.

The chart shows how much the Fund increased or decreased in value as a percentage in each year, net of charges (excluding entry charge), and net of tax.

## Performance in the past is not a reliable indicator of future results.

The chart shows the class's investment returns calculated as percentage year-end over year-end change of the class net asset value. In general any past performance takes account of all ongoing charges, but not the entry charge.

The unit class launched on 07.05.2015.

\* Index - MSCI USA (net dividend reinvested)

|         | 2014 | 2015 | 2016 | 2017 | 2018 | 2019 | 2020 | 2021 | 2022  | 2023 |
|---------|------|------|------|------|------|------|------|------|-------|------|
| Fund    |      |      | 6.8  | 13.0 | -1.9 | 22.1 | 2.8  | 24.5 | -8.9  | 9.0  |
| Index * |      |      | 10.9 | 21.2 | -5.0 | 30.9 | 20.7 | 26.5 | -19.8 | 26.5 |