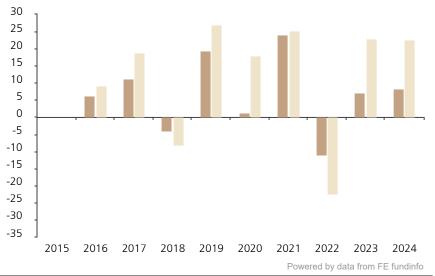

## **Past Performance**

This chart shows the fund's performance as the percentage loss or gain per year over the last 9 years against its benchmark.

The chart shows how much the Fund increased or decreased in value as a percentage in each year, net of charges (excluding entry charge), and net of tax.

## Performance in the past is not a reliable indicator of future results.

The chart shows the class's investment returns calculated as percentage year-end over year-end change of the class net asset value. In general any past performance takes account of all ongoing charges, but not the entry charge.

The unit class launched on 20.10.2015.

Historical performance was calculated in EUR.

\* Index - MSCI USA (net dividend reinvested)

|         |      |      |      |      |      |      |      | ,     |      |      |
|---------|------|------|------|------|------|------|------|-------|------|------|
|         | 2015 | 2016 | 2017 | 2018 | 2019 | 2020 | 2021 | 2022  | 2023 | 2024 |
| Fund    |      | 6.1  | 11.3 | -4.0 | 19.3 | 1.2  | 24.2 | -11.0 | 7.2  | 8.4  |
| Index * |      | 9.3  | 18.7 | -7.9 | 26.9 | 18.0 | 25.3 | -22.3 | 22.9 | 22.6 |