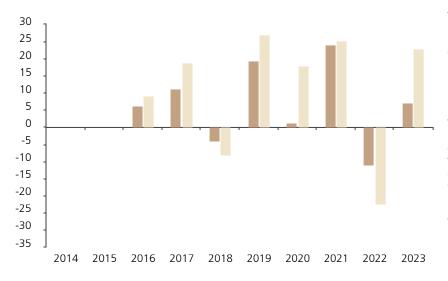

## **Past Performance**

This chart shows the fund's performance as the percentage loss or gain per year over the last 8 years against its benchmark.

2014 2015 2016 2017 2018 2019 2020 2021 2022 2023 Fund 7.2 6.1 11.3 -4.0 19.3 1.2 24.2 -11.0 Index \* 9.3 -7.9 18.0 18.7 26.9 25.3 -22.3 22.9

The chart shows how much the Fund increased or decreased in value as a percentage in each year, net of charges (excluding entry charge), and net of tax.

## Performance in the past is not a reliable indicator of future results.

The chart shows the class's investment returns calculated as percentage year-end over year-end change of the class net asset value. In general any past performance takes account of all ongoing charges, but not the entry charge.

The unit class launched on 20.10.2015.

Historical performance was calculated in EUR.

\* Index - MSCI USA (net dividend reinvested)