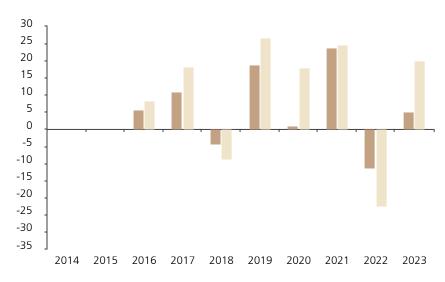

## **Past Performance**

This chart shows the fund's performance as the percentage loss or gain per year over the last 8 years against its benchmark.

The chart shows how much the Fund increased or decreased in value as a percentage in each year, net of charges (excluding entry charge), and net of tax.

## Performance in the past is not a reliable indicator of future results.

The chart shows the class's investment returns calculated as percentage year-end over year-end change of the class net asset value. In general any past performance takes account of all ongoing charges, but not the entry charge.

The unit class launched on 17.09.2015.

Historical performance was calculated in CHF.

\* Index - MSCI USA (net dividend reinvested)

|         | 2014 | 2015 | 2016 | 2017 | 2018 | 2019 | 2020 | 2021 | 2022  | 2023 |
|---------|------|------|------|------|------|------|------|------|-------|------|
| ■ Fund  |      |      | 5.6  | 11.0 | -4.4 | 18.9 | 1.1  | 23.8 | -11.2 | 5.1  |
| Index * |      |      | 8.4  | 18.3 | -8.6 | 26.7 | 17.9 | 24.8 | -22.5 | 20.1 |