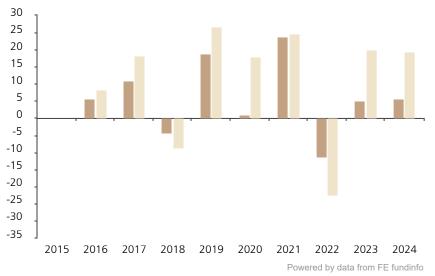

## **Past Performance**

This chart shows the fund's performance as the percentage loss or gain per year over the last 9 years against its benchmark.

The chart shows how much the Fund increased or decreased in value as a percentage in each year, net of charges (excluding entry charge), and net of tax.

## Performance in the past is not a reliable indicator of future results.

The chart shows the class's investment returns calculated as percentage year-end over year-end change of the class net asset value. In general any past performance takes account of all ongoing charges, but not the entry charge.

The unit class launched on 17.09.2015.

Historical performance was calculated in CHF.

\* Index - MSCI USA (net dividend reinvested)

|         |      |      |      |      |      |      |      | ,     |      |      |
|---------|------|------|------|------|------|------|------|-------|------|------|
|         | 2015 | 2016 | 2017 | 2018 | 2019 | 2020 | 2021 | 2022  | 2023 | 2024 |
| Fund    |      | 5.6  | 11.0 | -4.3 | 18.9 | 1.1  | 23.7 | -11.2 | 5.1  | 5.8  |
| Index * |      | 8.4  | 18.3 | -8.6 | 26.7 | 17.9 | 24.8 | -22.5 | 20.1 | 19.4 |