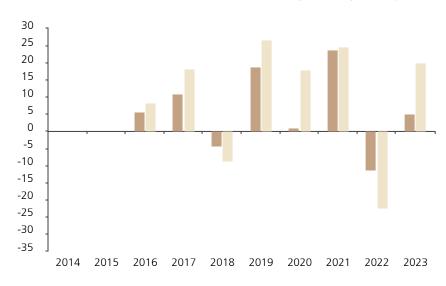

## **Past Performance**

This chart shows the fund's performance as the percentage loss or gain per year over the last 8 years against its benchmark.

The chart shows how much the Fund increased or decreased in value as a percentage in each year, net of charges (excluding entry charge), and net of tax.

## Performance in the past is not a reliable indicator of future results.

The chart shows the class's investment returns calculated as percentage year-end over year-end change of the class net asset value. In general any past performance takes account of all ongoing charges, but not the entry charge.

The unit class launched on 17.09.2015.

Historical performance was calculated in CHF.

\* Index - MSCI USA (net dividend reinvested)

|         | 2014 | 2015 | 2016 | 2017 | 2018 | 2019 | 2020 | 2021 | 2022  | 2023 |
|---------|------|------|------|------|------|------|------|------|-------|------|
| ■ Fund  |      |      | 5.6  | 11.0 | -4.3 | 18.9 | 1.1  | 23.7 | -11.2 | 5.1  |
| Index * |      |      | 8.4  | 18.3 | -8.6 | 26.7 | 17.9 | 24.8 | -22.5 | 20.1 |