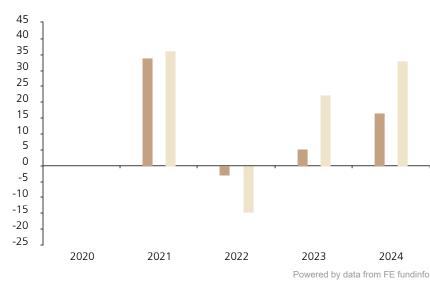

## **Past Performance**

This chart shows the fund's performance as the percentage loss or gain per year over the last 4 years against its benchmark.

 2020
 2021
 2022
 2023
 2024

 Fund
 33.9
 -2.9
 5.3
 16.8

 Index \*
 36.1
 -14.6
 22.2
 32.9

The chart shows how much the Fund increased or decreased in value as a percentage in each year, net of charges (excluding entry charge), and net of tax.

The Sub-Fund was launched in 2015. The Class was launched in 2020.

Historical performance was calculated in EUR.

\* Index - MSCI USA (net dividend reinvested)