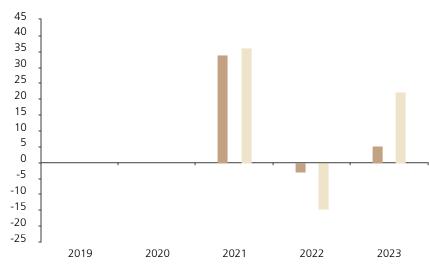

## **Past Performance**

This chart shows the fund's performance as the percentage loss or gain per year over the last 3 years against its benchmark.

|         | 2019 | 2020 | 2021 | 2022  | 2023 |
|---------|------|------|------|-------|------|
| Fund    |      |      | 33.9 | -2.9  | 5.3  |
| Index * |      |      | 36.1 | -14.6 | 22.2 |

The chart shows how much the Fund increased or decreased in value as a percentage in each year, net of charges (excluding entry charge), and net of tax.

The Sub-Fund was launched in 2015. The Class was launched in 2020.

Historical performance was calculated in EUR.

\* Index - MSCI USA (net dividend reinvested)