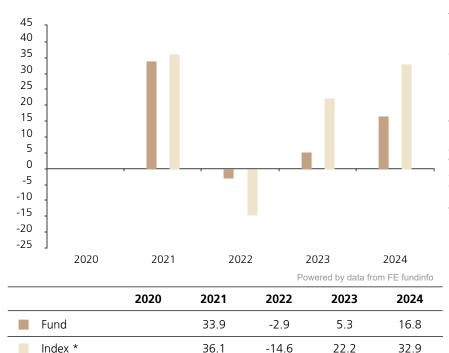

## **Past Performance**

This chart shows the fund's performance as the percentage loss or gain per year over the last 4 years against its benchmark.

The chart shows how much the Fund increased or decreased in value as a percentage in each year, net of charges (excluding entry charge), and net of tax.

## Performance in the past is not a reliable indicator of future results.

The chart shows the class's investment returns calculated as percentage year-end over year-end change of the class net asset value. In general any past performance takes account of all ongoing charges, but not the entry charge.

The Sub-Fund was launched in 2015. The Class was launched in 2020.

Historical performance was calculated in EUR.

\* Index - MSCI USA (net dividend reinvested)