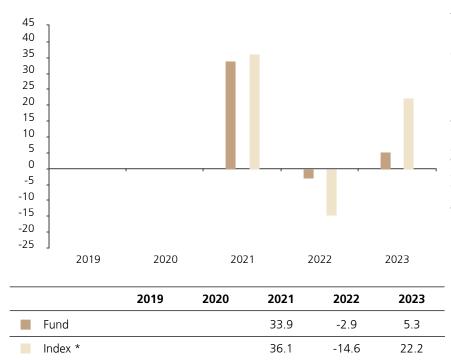

## **Past Performance**

This chart shows the fund's performance as the percentage loss or gain per year over the last 3 years against its benchmark.

The chart shows how much the Fund increased or decreased in value as a percentage in each year, net of charges (excluding entry charge), and net of tax.

## Performance in the past is not a reliable indicator of future results.

The chart shows the class's investment returns calculated as percentage year-end over year-end change of the class net asset value. In general any past performance takes account of all ongoing charges, but not the entry charge.

The Sub-Fund was launched in 2015. The Class was launched in 2020.

Historical performance was calculated in EUR.

\* Index - MSCI USA (net dividend reinvested)