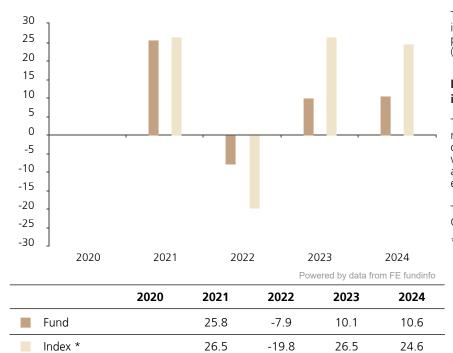

## **Past Performance**

This chart shows the fund's performance as the percentage loss or gain per year over the last 4 years against its benchmark.

The chart shows how much the Fund increased or decreased in value as a percentage in each year, net of charges (excluding entry charge), and net of tax.

## Performance in the past is not a reliable indicator of future results.

The chart shows the class's investment returns calculated as percentage year-end over year-end change of the class net asset value. In general any past performance takes account of all ongoing charges, but not the entry charge.

The Sub-Fund was launched in 2015. The Class was launched in 2020.

\* Index - MSCI USA (net dividend reinvested)