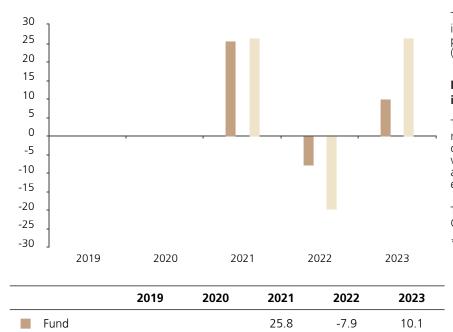

## **Past Performance**

Index \*

This chart shows the fund's performance as the percentage loss or gain per year over the last 3 years against its benchmark.

26.5

-19.8

26.5

The chart shows how much the Fund increased or decreased in value as a percentage in each year, net of charges (excluding entry charge), and net of tax.

## Performance in the past is not a reliable indicator of future results.

The chart shows the class's investment returns calculated as percentage year-end over year-end change of the class net asset value. In general any past performance takes account of all ongoing charges, but not the entry charge.

The Sub-Fund was launched in 2015. The Class was launched in 2020.

\* Index - MSCI USA (net dividend reinvested)