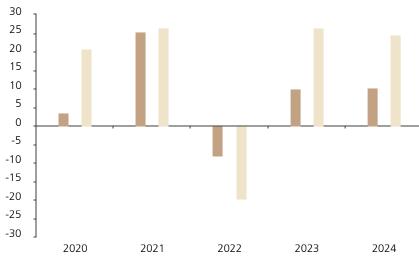

## **Past Performance**

This chart shows the fund's performance as the percentage loss or gain per year over the last 5 years against its benchmark.

Powered by data from FE fundinfo

|         | 2020 | 2021 | 2022  | 2023 | 2024 |
|---------|------|------|-------|------|------|
| Fund    | 3.6  | 25.5 | -8.1  | 9.9  | 10.4 |
| Index * | 20.7 | 26.5 | -19.8 | 26.5 | 24.6 |

The chart shows how much the Fund increased or decreased in value as a percentage in each year, net of charges (excluding entry charge), and net of tax.

## Performance in the past is not a reliable indicator of future results.

The chart shows the class's investment returns calculated as percentage year-end over year-end change of the class net asset value. In general any past performance takes account of all ongoing charges, but not the entry charge.

The Sub-Fund was launched in 2015. The Class was launched in 2019.

\* Index - MSCI USA (net dividend reinvested)