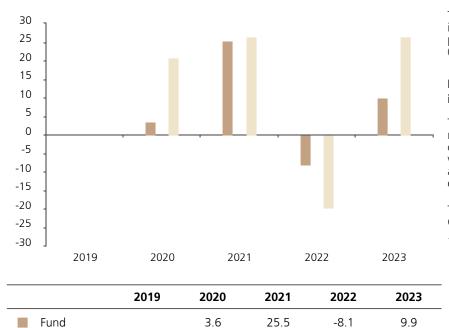

## **Past Performance**

Index \*

This chart shows the fund's performance as the percentage loss or gain per year over the last 4 years against its benchmark.

20.7

26.5

-19.8

26.5

The chart shows how much the Fund increased or decreased in value as a percentage in each year, net of charges (excluding entry charge), and net of tax.

## Performance in the past is not a reliable indicator of future results.

The chart shows the class's investment returns calculated as percentage year-end over year-end change of the class net asset value. In general any past performance takes account of all ongoing charges, but not the entry charge.

The Sub-Fund was launched in 2015. The Class was launched in 2019.

\* Index - MSCI USA (net dividend reinvested)