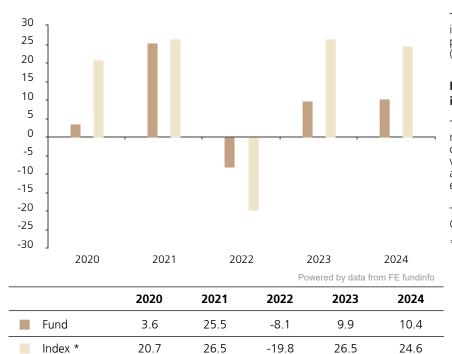

## **Past Performance**

This chart shows the fund's performance as the percentage loss or gain per year over the last 5 years against its benchmark.

The chart shows how much the Fund increased or decreased in value as a percentage in each year, net of charges (excluding entry charge), and net of tax.

## Performance in the past is not a reliable indicator of future results.

The chart shows the class's investment returns calculated as percentage year-end over year-end change of the class net asset value. In general any past performance takes account of all ongoing charges, but not the entry charge.

The Sub-Fund was launched in 2015. The Class was launched in 2019.

\* Index - MSCI USA (net dividend reinvested)