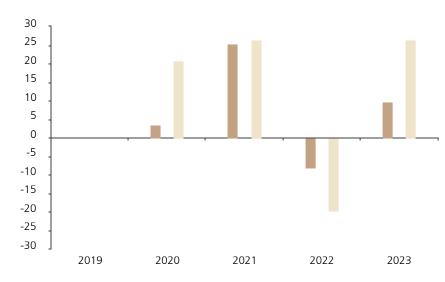

## **Past Performance**

This chart shows the fund's performance as the percentage loss or gain per year over the last 4 years against its benchmark.

The chart shows how much the Fund increased or decreased in value as a percentage in each year, net of charges (excluding entry charge), and net of tax.

## Performance in the past is not a reliable indicator of future results.

The chart shows the class's investment returns calculated as percentage year-end over year-end change of the class net asset value. In general any past performance takes account of all ongoing charges, but not the entry charge.

The Sub-Fund was launched in 2015. The Class was launched in 2019.

\* Index - MSCI USA (net dividend reinvested)

|         | 2019 | 2020 | 2021 | 2022  | 2023 |
|---------|------|------|------|-------|------|
| Fund    |      | 3.6  | 25.5 | -8.1  | 9.9  |
| Index * |      | 20.7 | 26.5 | -19.8 | 26.5 |