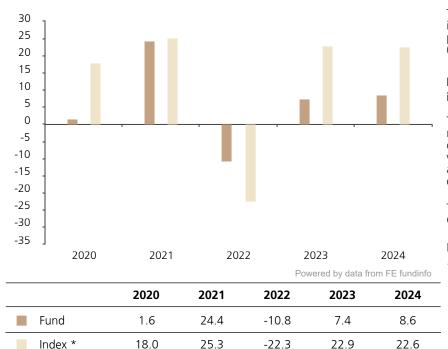

## **Past Performance**

This chart shows the fund's performance as the percentage loss or gain per year over the last 5 years against its benchmark.

The chart shows how much the Fund increased or decreased in value as a percentage in each year, net of charges (excluding entry charge), and net of tax.

## Performance in the past is not a reliable indicator of future results.

The chart shows the class's investment returns calculated as percentage year-end over year-end change of the class net asset value. In general any past performance takes account of all ongoing charges, but not the entry charge.

The Sub-Fund was launched in 2015. The Class was launched in 2019.

Historical performance was calculated in EUR.

\* Index - MSCI USA (net dividend reinvested)