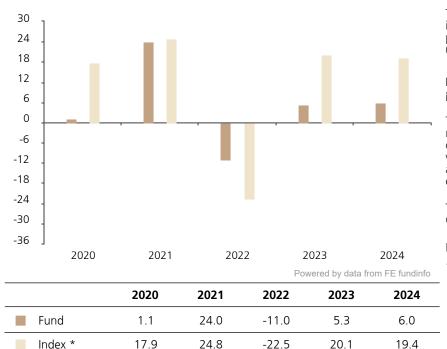

## **Past Performance**

This chart shows the fund's performance as the percentage loss or gain per year over the last 5 years against its benchmark.

The chart shows how much the Fund increased or decreased in value as a percentage in each year, net of charges (excluding entry charge), and net of tax.

## Performance in the past is not a reliable indicator of future results.

The chart shows the class's investment returns calculated as percentage year-end over year-end change of the class net asset value. In general any past performance takes account of all ongoing charges, but not the entry charge.

The Sub-Fund was launched in 2015. The Class was launched in 2019.

Historical performance was calculated in CHF.

\* Index - MSCI USA (net dividend reinvested)