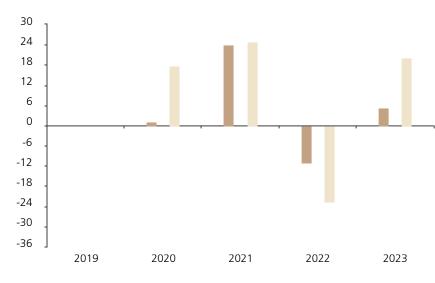

## **Past Performance**

This chart shows the fund's performance as the percentage loss or gain per year over the last 4 years against its benchmark.

|         | 2019 | 2020 | 2021 | 2022  | 2023 |
|---------|------|------|------|-------|------|
| Fund    |      | 1.1  | 24.0 | -11.0 | 5.3  |
| Index * |      | 17.9 | 24.8 | -22.5 | 20.1 |

The chart shows how much the Fund increased or decreased in value as a percentage in each year, net of charges (excluding entry charge), and net of tax.

## Performance in the past is not a reliable indicator of future results.

The chart shows the class's investment returns calculated as percentage year-end over year-end change of the class net asset value. In general any past performance takes account of all ongoing charges, but not the entry charge.

The Sub-Fund was launched in 2015. The Class was launched in 2019.

Historical performance was calculated in CHF.

\* Index - MSCI USA (net dividend reinvested)