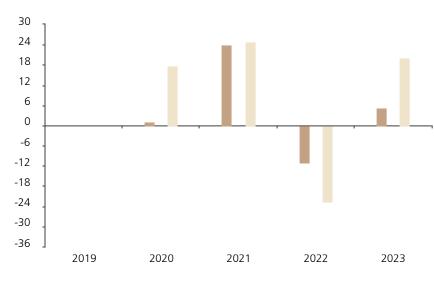

## **Past Performance**

This chart shows the fund's performance as the percentage loss or gain per year over the last 4 years against its benchmark.

|         | 2019 | 2020 | 2021 | 2022  | 2023 |
|---------|------|------|------|-------|------|
| Fund    |      | 1.1  | 24.0 | -11.0 | 5.3  |
| Index * |      | 17.9 | 24.8 | -22.5 | 20.1 |

The chart shows how much the Fund increased or decreased in value as a percentage in each year, net of charges (excluding entry charge), and net of tax.

## Performance in the past is not a reliable indicator of future results.

The chart shows the class's investment returns calculated as percentage year-end over year-end change of the class net asset value. In general any past performance takes account of all ongoing charges, but not the entry charge.

The Sub-Fund was launched in 2015. The Class was launched in 2019.

Historical performance was calculated in CHF.

\* Index - MSCI USA (net dividend reinvested)