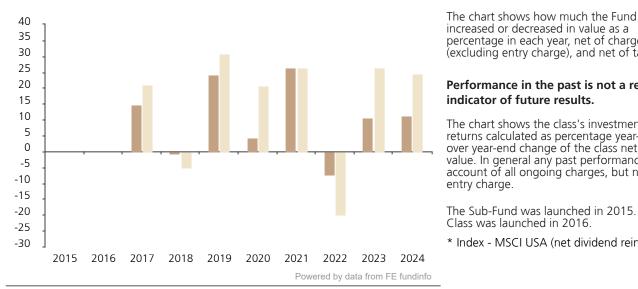

UBS (Lux) Equity SICAV - US Income Sustainable (USD), unit class U-X-UKdist-mdist, USD

ISIN LU1480122297

This document was published on 14 February 2025.

2015 2016 2017

## **Past Performance**

Fund

Index \*

This chart shows the fund's performance as the percentage loss or gain per year over the last 8 years against its benchmark.

2018

-0.3

-5.0

14.9

21.2

2019

24.1

30.9

2020

4.5

20.7

2021

26.5

26.5

2022 2023

10.8

26.5

-7.4

-19.8

2024

11.3

24.6

increased or decreased in value as a percentage in each year, net of charges (excluding entry charge), and net of tax.

## Performance in the past is not a reliable indicator of future results.

The chart shows the class's investment returns calculated as percentage year-end over year-end change of the class net asset value. In general any past performance takes account of all ongoing charges, but not the entry charge.

The Sub-Fund was launched in 2015. The Class was launched in 2016.

\* Index - MSCI USA (net dividend reinvested)