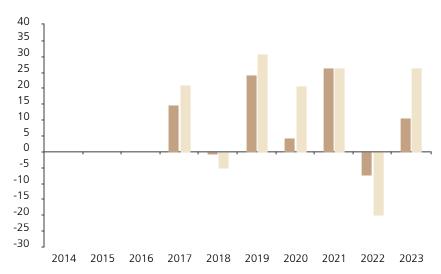

## **Past Performance**

This chart shows the fund's performance as the percentage loss or gain per year over the last 7 years against its benchmark.

The chart shows how much the Fund increased or decreased in value as a percentage in each year, net of charges (excluding entry charge), and net of tax.

## Performance in the past is not a reliable indicator of future results.

The chart shows the class's investment returns calculated as percentage year-end over year-end change of the class net asset value. In general any past performance takes account of all ongoing charges, but not the entry charge.

The Sub-Fund was launched in 2015. The Class was launched in 2016.

\* Index - MSCI USA (net dividend reinvested)

|         | 2014 | 2015 | 2016 | 2017 | 2018 | 2019 | 2020 | 2021 | 2022  | 2023 |
|---------|------|------|------|------|------|------|------|------|-------|------|
| Fund    |      |      |      | 14.9 | -0.3 | 24.1 | 4.5  | 26.5 | -7.4  | 10.8 |
| Index * |      |      |      | 21.2 | -5.0 | 30.9 | 20.7 | 26.5 | -19.8 | 26.5 |