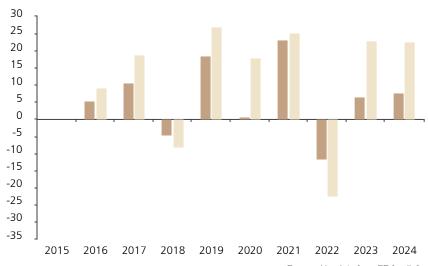

## **Past Performance**

This chart shows the fund's performance as the percentage loss or gain per year over the last 9 years against its benchmark.

Powered by data from FE fundinfo

2015 2016 2017 2018 2019 2020 2021 2022 2023 2024 7.7 Fund 5.5 10.6 -4.6 18.6 0.6 23.4 -11.5 6.5 Index \* 9.3 -7.9 26.9 25.3 22.9 18.7 18.0 -22.3 22.6

The chart shows how much the Fund increased or decreased in value as a percentage in each year, net of charges (excluding entry charge), and net of tax.

The unit class launched on 04.03.2015.

Historical performance was calculated in EUR.

\* Index - MSCI USA (net dividend reinvested)