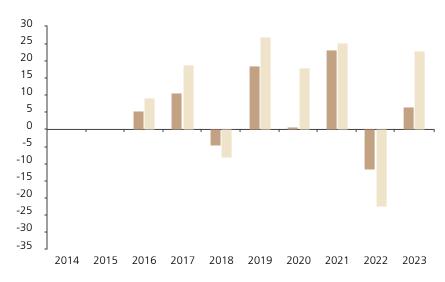

## **Past Performance**

This chart shows the fund's performance as the percentage loss or gain per year over the last 8 years against its benchmark.

The chart shows how much the Fund increased or decreased in value as a percentage in each year, net of charges (excluding entry charge), and net of tax.

## Performance in the past is not a reliable indicator of future results.

The chart shows the class's investment returns calculated as percentage year-end over year-end change of the class net asset value. In general any past performance takes account of all ongoing charges, but not the entry charge.

The unit class launched on 04.03.2015.

Historical performance was calculated in EUR.

\* Index - MSCI USA (net dividend reinvested)

|         | 2014 | 2015 | 2016 | 2017 | 2018 | 2019 | 2020 | 2021 | 2022  | 2023 |
|---------|------|------|------|------|------|------|------|------|-------|------|
| ■ Fund  |      |      | 5.5  | 10.6 | -4.6 | 18.6 | 0.6  | 23.4 | -11.5 | 6.5  |
| Index * |      |      | 9.3  | 18.7 | -7.9 | 26.9 | 18.0 | 25.3 | -22.3 | 22.9 |