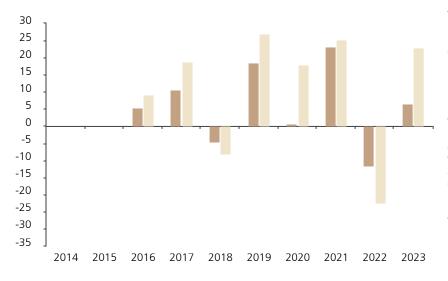

## **Past Performance**

This chart shows the fund's performance as the percentage loss or gain per year over the last 8 years against its benchmark.

The chart shows how much the Fund increased or decreased in value as a percentage in each year, net of charges (excluding entry charge), and net of tax.

## Performance in the past is not a reliable indicator of future results.

The chart shows the class's investment returns calculated as percentage year-end over year-end change of the class net asset value. In general any past performance takes account of all ongoing charges, but not the entry charge.

The unit class launched on 04.03.2015.

Historical performance was calculated in EUR.

\* Index - MSCI USA (net dividend reinvested)

|         | 2014 | 2015 | 2016 | 2017 | 2018 | 2019 | 2020 | 2021 | 2022  | 2023 |
|---------|------|------|------|------|------|------|------|------|-------|------|
| Fund    |      |      | 5.5  | 10.6 | -4.6 | 18.6 | 0.6  | 23.4 | -11.5 | 6.5  |
| Index * |      |      | 9.3  | 18.7 | -7.9 | 26.9 | 18.0 | 25.3 | -22.3 | 22.9 |