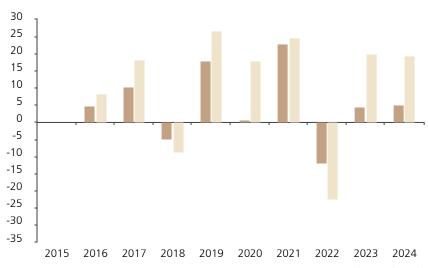

## **Past Performance**

This chart shows the fund's performance as the percentage loss or gain per year over the last 9 years against its benchmark.

Powered by data from FE fundinfo

2015 2016 2017 2018 2019 2020 2021 2022 2023 2024 5.2 Fund 4.9 10.3 -5.0 18.1 0.3 23.0 -11.8 4.4 Index \* 8.4 18.3 26.7 17.9 -8.6 24.8 -22.5 20.1 19.4

The chart shows how much the Fund increased or decreased in value as a percentage in each year, net of charges (excluding entry charge), and net of tax.

The unit class launched on 04.03.2015.

Historical performance was calculated in CHF.

\* Index - MSCI USA (net dividend reinvested)