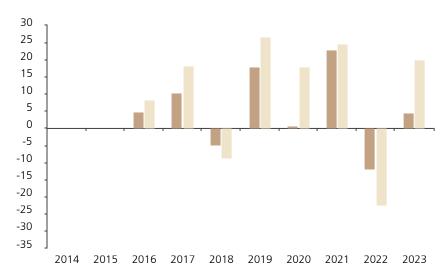

## **Past Performance**

This chart shows the fund's performance as the percentage loss or gain per year over the last 8 years against its benchmark.

The chart shows how much the Fund increased or decreased in value as a percentage in each year, net of charges (excluding entry charge), and net of tax.

## Performance in the past is not a reliable indicator of future results.

The chart shows the class's investment returns calculated as percentage year-end over year-end change of the class net asset value. In general any past performance takes account of all ongoing charges, but not the entry charge.

The unit class launched on 04.03.2015.

Historical performance was calculated in CHF.

\* Index - MSCI USA (net dividend reinvested)

|         | 2014 | 2015 | 2016 | 2017 | 2018 | 2019 | 2020 | 2021 | 2022  | 2023 |
|---------|------|------|------|------|------|------|------|------|-------|------|
| Fund    |      |      | 4.9  | 10.3 | -5.0 | 18.1 | 0.3  | 23.0 | -11.8 | 4.4  |
| Index * |      |      | 8.4  | 18.3 | -8.6 | 26.7 | 17.9 | 24.8 | -22.5 | 20.1 |