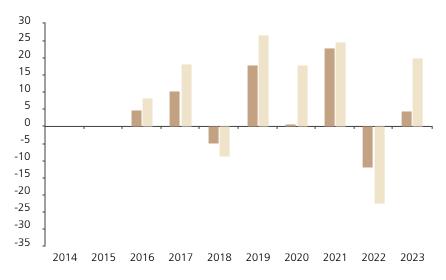

## **Past Performance**

This chart shows the fund's performance as the percentage loss or gain per year over the last 8 years against its benchmark.

The chart shows how much the Fund increased or decreased in value as a percentage in each year, net of charges (excluding entry charge), and net of tax.

## Performance in the past is not a reliable indicator of future results.

The chart shows the class's investment returns calculated as percentage year-end over year-end change of the class net asset value. In general any past performance takes account of all ongoing charges, but not the entry charge.

The unit class launched on 04.03.2015.

Historical performance was calculated in CHF.

\* Index - MSCI USA (net dividend reinvested)

|         | 2014 | 2015 | 2016 | 2017 | 2018 | 2019 | 2020 | 2021 | 2022  | 2023 |
|---------|------|------|------|------|------|------|------|------|-------|------|
| Fund    |      |      | 4.9  | 10.3 | -4.9 | 18.1 | 0.3  | 23.0 | -11.8 | 4.4  |
| Index * |      |      | 8.4  | 18.3 | -8.6 | 26.7 | 17.9 | 24.8 | -22.5 | 20.1 |