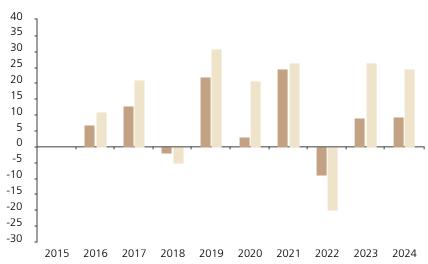

## **Past Performance**

This chart shows the fund's performance as the percentage loss or gain per year over the last 9 years against its benchmark.

Powered by data from FE fundinfo

|         | 2015 | 2016 | 2017 | 2018 | 2019 | 2020 | 2021 | 2022  | 2023 | 2024 |
|---------|------|------|------|------|------|------|------|-------|------|------|
| Fund    |      | 6.8  | 13.0 | -1.9 | 22.1 | 3.1  | 24.5 | -8.9  | 9.0  | 9.4  |
| Index * |      | 10.9 | 21.2 | -5.0 | 30.9 | 20.7 | 26.5 | -19.8 | 26.5 | 24.6 |

The chart shows how much the Fund increased or decreased in value as a percentage in each year, net of charges (excluding entry charge), and net of tax.

## Performance in the past is not a reliable indicator of future results.

The chart shows the class's investment returns calculated as percentage year-end over year-end change of the class net asset value. In general any past performance takes account of all ongoing charges, but not the entry charge.

The unit class launched on 04.03.2015.

\* Index - MSCI USA (net dividend reinvested)