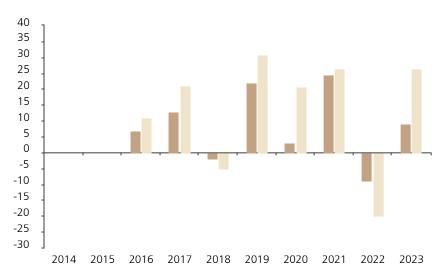

## **Past Performance**

This chart shows the fund's performance as the percentage loss or gain per year over the last 8 years against its benchmark.

The chart shows how much the Fund increased or decreased in value as a percentage in each year, net of charges (excluding entry charge), and net of tax.

## Performance in the past is not a reliable indicator of future results.

The chart shows the class's investment returns calculated as percentage year-end over year-end change of the class net asset value. In general any past performance takes account of all ongoing charges, but not the entry charge.

The unit class launched on 04.03.2015.

\* Index - MSCI USA (net dividend reinvested)

|         | 2014 | 2015 | 2016 | 2017 | 2018 | 2019 | 2020 | 2021 | 2022  | 2023 |
|---------|------|------|------|------|------|------|------|------|-------|------|
| Fund    |      |      | 6.8  | 13.0 | -1.9 | 22.1 | 3.1  | 24.5 | -8.9  | 9.0  |
| Index * |      |      | 10.9 | 21.2 | -5.0 | 30.9 | 20.7 | 26.5 | -19.8 | 26.5 |